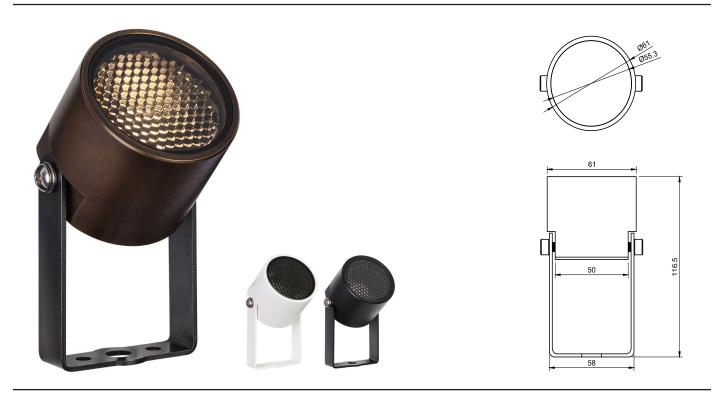

## **Description:**

Directional HO Surface Mount Spotlight, 9Watt Bridgelux V8 Gen-7, Various colour temperatures, beam angles and finishes. Machined solid brass or Machined Aluminium 6061 body, Borosilicate Glass Lens, pre-fitted Honey Comb Baffle, Resin Sealed Cable Gland, Stainless Steel hinge Screws, pre-fitted Double insulated exterior rated cable, Surface mount bracket for gardens. IP67.

## **Technical:**

| LED TYPE                      | Bridgelux V8 Gen-7       | CONTROL GEAR     | REMOTE                            |
|-------------------------------|--------------------------|------------------|-----------------------------------|
| RATED POWER                   | 9W                       | DIMMING PROTOCOL | DALI - 0-10V - PHASE DIM - ON/OFF |
| CRI                           | 80                       | CABLE LENGTH     | 500MM STANDARD LENGTH             |
| BEAM ANGLES                   | NOMINATED IN TABLE BELOW | MOUNTING OPTIONS | SURFACE/ SPIKE                    |
| INPUT POWER / FORWARD VOLTAGE | 350mA / 18V DC           | WEIGHT           | 0.8KG                             |
| NOMINAL LUMENS                | 790lm                    | HARDWARE         | GLASS LENS, O-RING, GLAND, CABLE  |
| IP RATING                     | IP65                     | CONSTRUCTION     | MACHINED METAL & HEATSINK         |
| COLOUR TEMPERATURE            | 2700К - 3000К - 4000К    | WARRANTY         | 2 YEARS                           |