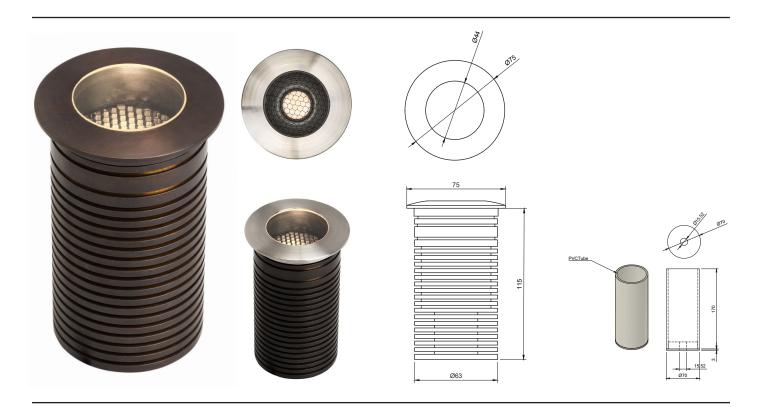

## **Description:**

Deep Baffled Inground Uplight, 9Watt Bridgelux V8 Gen-7, Various colour temperatures, IP67 rated, Machined solid brass body, Stainless Steel or Machined Solid Brass (Aged) Face Plate, Machined Copper Heat Sink, Double sealed Silicon O-Ring, M12 sealed cable gland, double insulated exterior rated pre-fitted cable, mounting by pre-installation mounting 'Block-Out' (supplied complete)

## **Technical:**

| LED TYPE                      | Bridgelux V8 Gen-7       | CONTROL GEAR     | REMOTE                            |  |
|-------------------------------|--------------------------|------------------|-----------------------------------|--|
| RATED POWER                   | 9W                       | DIMMING PROTOCOL | DALI - 0-10V - PHASE DIM - ON/OFF |  |
| CRI                           | 80                       | CABLE LENGTH     | 500MM STANDARD LENGTH             |  |
| BEAM ANGLES                   | NOMINATED IN TABLE BELOW | MOUNTING OPTIONS | RECESSED - FLOOR / WALL<br>0.5KG  |  |
| INPUT POWER / FORWARD VOLTAGE | 350mA / 17.3V            | WEIGHT           |                                   |  |
| NOMINAL LUMENS                | 1400lm                   | HARDWARE         | GLASS LENS, O-RING, GLAND, CABLE  |  |
| IP RATING                     | IP65                     | CONSTRUCTION     | MACHINED METAL & HEATSINK         |  |
| COLOUR TEMPERATURE            | 2700К - 3000К - 4000К    | WARRANTY         | 2 YEARS                           |  |