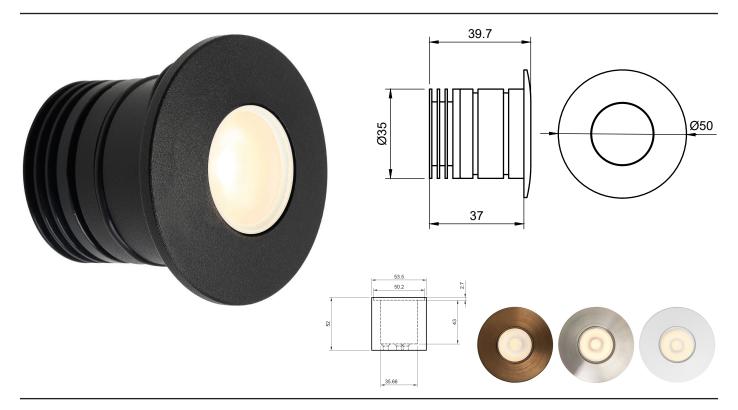

## Descrip ion:

Recessed wall light, 1Watt or 3Watt, Available in various colour temperatures fitted with Cree XP-G3, IP44/IP65, Machined Face in 316 Stainless Steel or Solid Brass and fixed to Machined 6061 Aluminium Heat sink. Fitted with Borosilicate Glass lens, Double sealed using Nitrile O-Rings, Brass Cable gland and pre-fitted 500mm exterior rated power cable. Optional recess or surface mounting sleeve accessories available separately. Cutout 35mm for internal plasterboard. External IP applications require sleeve.

## Technical:

| LED TYPE                      | CREE XLAMP XP-G3            | CONTROL GEAR     | REMOTE                              |
|-------------------------------|-----------------------------|------------------|-------------------------------------|
| RATED POWER                   | 1W / 3W                     | DIMMING PROTOCOL | DALI - 0-10V - PHASE DIM - ON/OFF   |
| CRI                           | 80                          | CABLE LENGTH     | 500MM STANDARD LENGTH               |
| BEAM ANGLES                   | NOMINATED IN TABLE BELOW    | MOUNTING OPTIONS | RECESSED / SLEEVE RECESSED FOR IP65 |
| INPUT POWER / FORWARD VOLTAGE | 350mA / 700mA - 3V          | WEIGHT           | 0.5KG                               |
| NOMINAL LUMENS                | 155lm / 285lm               | HARDWARE         | GLASS LENS, O-RING, GLAND, CABLE    |
| IP RATING                     | IP44 STANDARD / IP65 SLEEVE | CONSTRUCTION     | MACHINED METAL & HEATSINK           |
| COLOUR TEMPERATURE            | 2700K - 3000K - 4000K       | WARRANTY         | 2 YEARS                             |