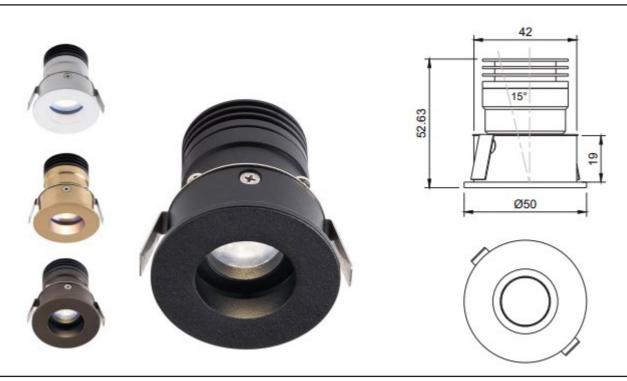

### Technical:

| LED type                    | XHP-50 Gen 2                  | Control gear      | Remote                         |  |
|-----------------------------|-------------------------------|-------------------|--------------------------------|--|
| Rated power                 | 4W or 6W                      | Dimming protocols | Dali, 0-10V, Phase Dim, On/Off |  |
| CRI                         | 80                            | Cable length      | 300 mm                         |  |
| Beam angles                 | Nominated in table below      | Mounting options  | Recessed                       |  |
| Input power/Forward voltage | 6V / Nominated in table below | Weight            | On request                     |  |
| Nominal lumens              | 300lm or 476lm                | Hardware          | Glass lens, Gland, Cable       |  |
| IP rating                   | IP44                          | Construction      | Machined metal, heatsink       |  |
| Colour temperature          | 2700K – 3000K – 4000K         | Warranty          | Two years                      |  |